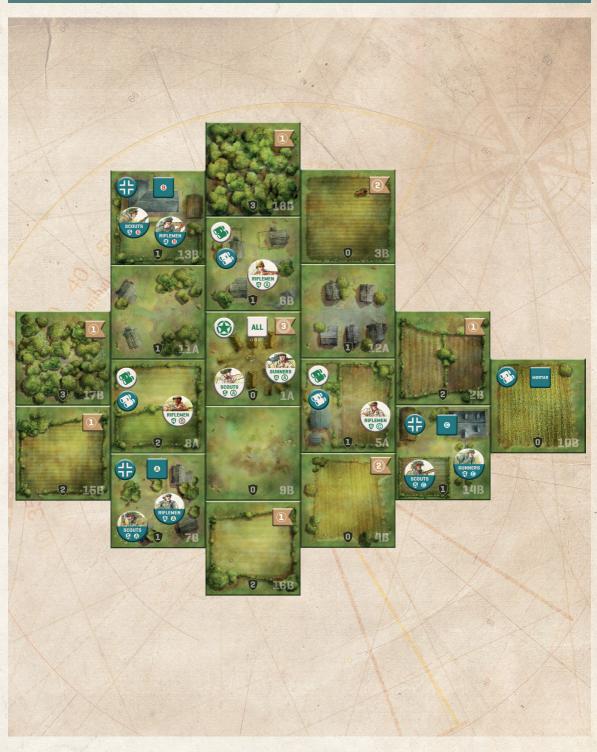

| Platoon Sergeant |  |
| 0                 | Platoon Guide    |  |
| 0                 | Squad Leader A   |  |
| 0                 | Squad Leader B   |  |
| 0                 | Squad Leader C   |  |
| <b>DD</b> SS<br>S | Riflemen A       |  |
| DDSS              | Riflemen B       |  |
| SSSSS             | Riflemen C       |  |
| DSS               | Scout A          |  |
| DSS               | Scout B          |  |
| DSS               | Scout C          |  |
| SSS               | Machine Gunner A |  |
| S S S             | Machine Gunner B |  |
| <b>D</b> (3) (3)  | Machine Gunner C |  |
| <b>D</b> (S)      | Mortar           |  |
|                   | Sniper           |  |
|                   | Fog of War       |  |
| <u>ss</u>         |                  |  |

## SETUP