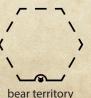

#### Within two spaces of a type of animal territory or a type of structure:

- Within two spaces of a standing stone
- Within two spaces of an abandoned shack
- Within two spaces of bear territory
- Within two spaces of cougar territory

#### Within two spaces of a type of animal territory or a type of structure:

- Within two spaces of a standing stone
- Within two spaces of an abandoned shack
- Within two spaces of cougar territory
- Within two spaces of bear territory