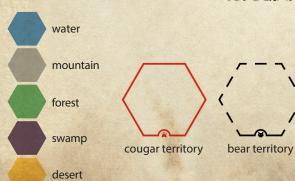

**Cube**: the space **is not** the habitat, according to that player's clue. **Disc**: the space **could be** the habitat, according to that player's clue.

#### Within two spaces of a type of animal territory or a type of structure:

- Within two spaces of a standing stone
- Within two spaces of an abandoned shack
- Within two spaces of cougar territory
- Within two spaces of bear territory