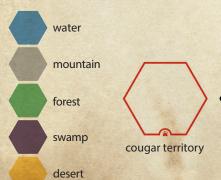

#### Within two spaces of a type of animal territory or a type of structure:

- Within two spaces of a standing stone
- Within two spaces of an abandoned shack
- Within two spaces of bear territory
- Within two spaces of cougar territory

#### Within two spaces of a type of animal territory or a type of structure:

- Within two spaces of a standing stone
- Within two spaces of an abandoned shack
- Within two spaces of cougar territory
- Within two spaces of bear territory