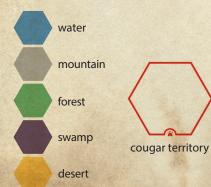

#### Within two spaces of a type of animal territory or a type of structure:

- Within two spaces of a standing stone
- Within two spaces of an abandoned shack
- Within two spaces of bear territory
- Within two spaces of cougar territory

#### Within three spaces of a colour of structure:

- Within three spaces of a blue structure
- Within three spaces of a white structure
- Within three spaces of a green structure
- Within three spaces of a black structure