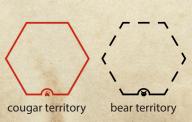

**Cube**: the space **is not** the habitat, according to that player's clue. **Disc**: the space **could be** the habitat, according to that player's clue.

#### Within two spaces of a type of animal territory or a type of structure:

- Within two spaces of a standing stone
- Within two spaces of an abandoned shack
- Within two spaces of bear territory
- Within two spaces of cougar territory