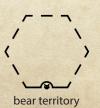

#### Within two spaces of a type of animal territory or a type of structure:

- Within two spaces of a standing stone
- Within two spaces of an abandoned shack
- Within two spaces of bear territory
- Within two spaces of cougar territory