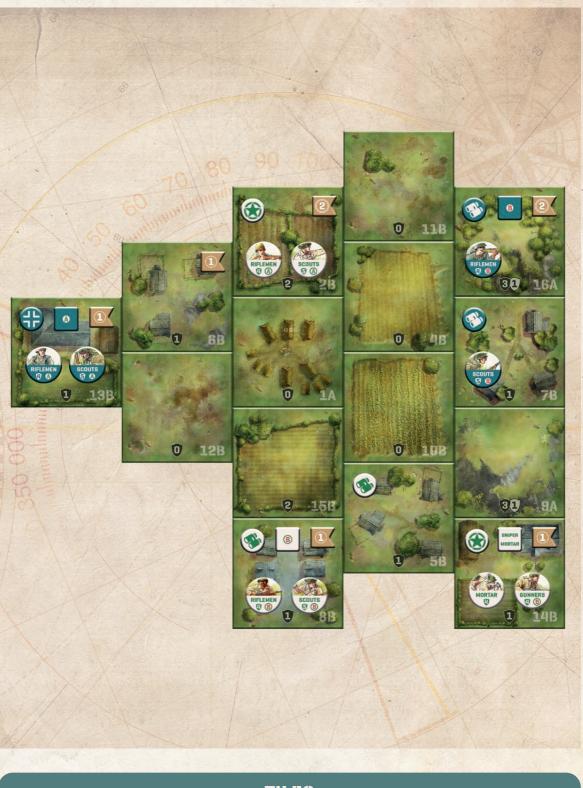

| SSS<br>S    | Machine Gunner B |
| Machine Gunner C |               |             | Machine Gunner C |
| Mortar           | DD            |             | Mortar           |
| Sniper           | <u>\$\$\$</u> | Č.          | Sniper           |
| Fog of War       |               |             | Fog of War       |
|                  | 88888         | <b>SSSS</b> |                  |

Deck: D Supply: S

Return all Combat Cards not listed in the above tables to the box.

#### REMEMBER

The US Squad A has already lost multiple soldiers, including their Squad leader, and cannot be bolstered. This makes them particularly vulnerable to taking further casualties. Wiping Squad A off the board and taking the farmhouse (2B) is likely to be vital to German success in this scenario.

## SETUP